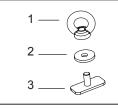

| Parts List |                     |      |          |
|------------|---------------------|------|----------|
| Item       | Component Name      | Qty. | Part No. |
| 1          | M8 Eye Nut          | 2    | C079     |
| 2          | M8 HDPE Flat Washer | 2    | W060     |
| 3          | M8 x 16mm T-Bolt    | 2    | B222     |
| 4          | Fitting Instruction | 1    | R580     |