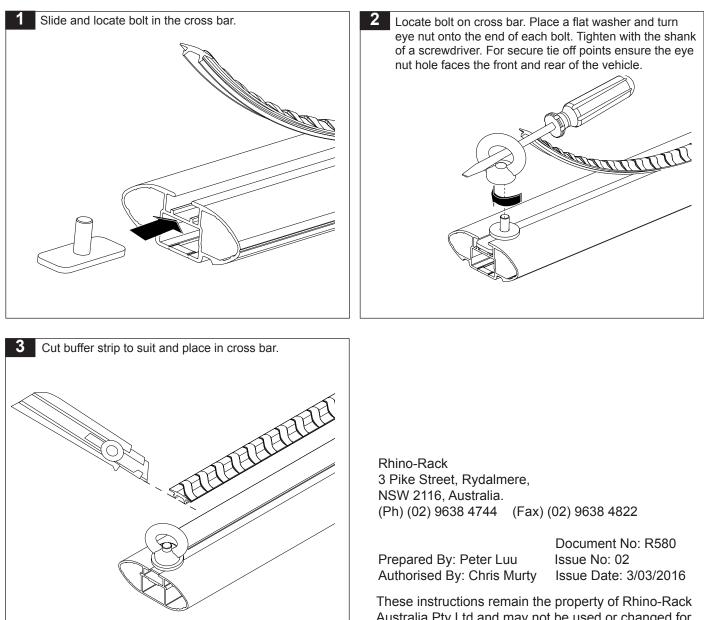

## S604 Tie Down Eye Nuts

Important: Please read these instructions carefully prior to installation. Please refer to your fitting instruction to ensure that the bracket is installed in the correct locations. Check the contents of kit before commencing fitment and report any discrepancies. Place these instructions in the vehicle's glove box after installation is complete.